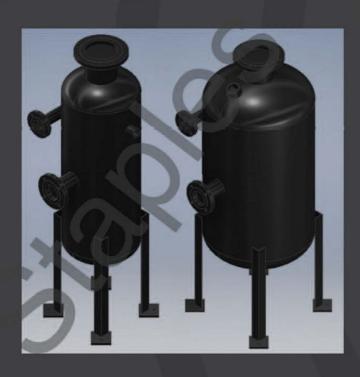

## VERTICAL BLOWDOWN SEPARATORS

MSSB VERTICAL BLOWDOWN SEPARATORS ARE DESIGNED TO CLEAN OUT SOLIDS THAT ACCUMULATE IN THE BOTTOM OF THE BOILER. DUR BLOWDOWN SEPARATOR ALLOWS THE BOILER TO OPERATE SAFELLY AND EFFICIENTLY. MSSB VERTICAL BLOWDOWN SEPARATORS ARE BUILT PER ASME SECTION VIII DIV. 1 PRESSURE VESSEL CODE AND REGISTERED TO THE NATIONAL BOARD.

## SPECIFICATIONS

(ALL DIMENSIONS ARE IN INCHES)

|    | TANK DIAMETER            | 24     | 16     |
|----|--------------------------|--------|--------|
| Ą  | OVERALL HEIGHT           | 65     | 63-7/B |
| В  | SHELL LENGTH             | 30     | 30     |
| C  | DRAIN TO FLOOR           | 36-3/8 | 36-3/8 |
| D  | INLET SIZE               | 2      | 2      |
| E  | INLET LENGTH             | 6-7/8  | 8-9/16 |
| F  | VENT SIZE                | 6      | 6      |
| 13 | DRAIN SIZE               | 2      | 2      |
| н  | WEIGHT NET/SHIPPING LBS. |        |        |