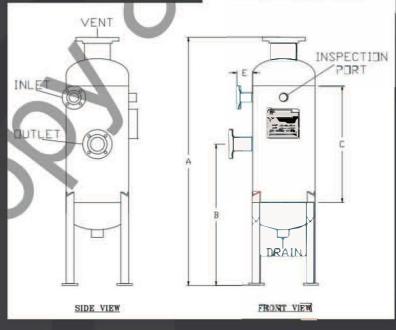

## VERTICAL BLOWDOWN SEPARATORS

MSSB VERTICAL BLOWDOWN SEPARATORS ARE DESIGNED TO CLEAN OUT SOLIDS THAT ACCUMULATE IN THE BOTTOM OF THE BOILER. DUR BLOWDOWN SEPARATOR ALLOWS THE BOILER TO OPERATE SAFELLY AND EFFICIENTLY. MSSB VERTICAL BLOWDOWN SEPARATORS ARE BUILT PER ASME SECTION VIII DIV. 1 PRESSURE VESSEL CODE AND REGISTERED TO THE NATIONAL BOARD.

## SPECIFICATIONS

(ALL DIMENSIONS ARE IN INCHES)

|    | TANK DIAMETER            | 24     | 16     |
|----|--------------------------|--------|--------|
| Ą  | OVERALL HEIGHT           | 65     | 63-7/B |
| В  | SHELL LENGTH             | 30     | 30     |
| C  | DRAIN TO FLOOR           | 36-3/8 | 36-3/8 |
| D  | INLET SIZE               | 2      | 2      |
| E  | INLET LENGTH             | 6-7/8  | 8-9/16 |
| F  | VENT SIZE                | 6      | 6      |
| 13 | DRAIN SIZE               | 2      | 2      |
| н  | WEIGHT NET/SHIPPING LBS. |        |        |